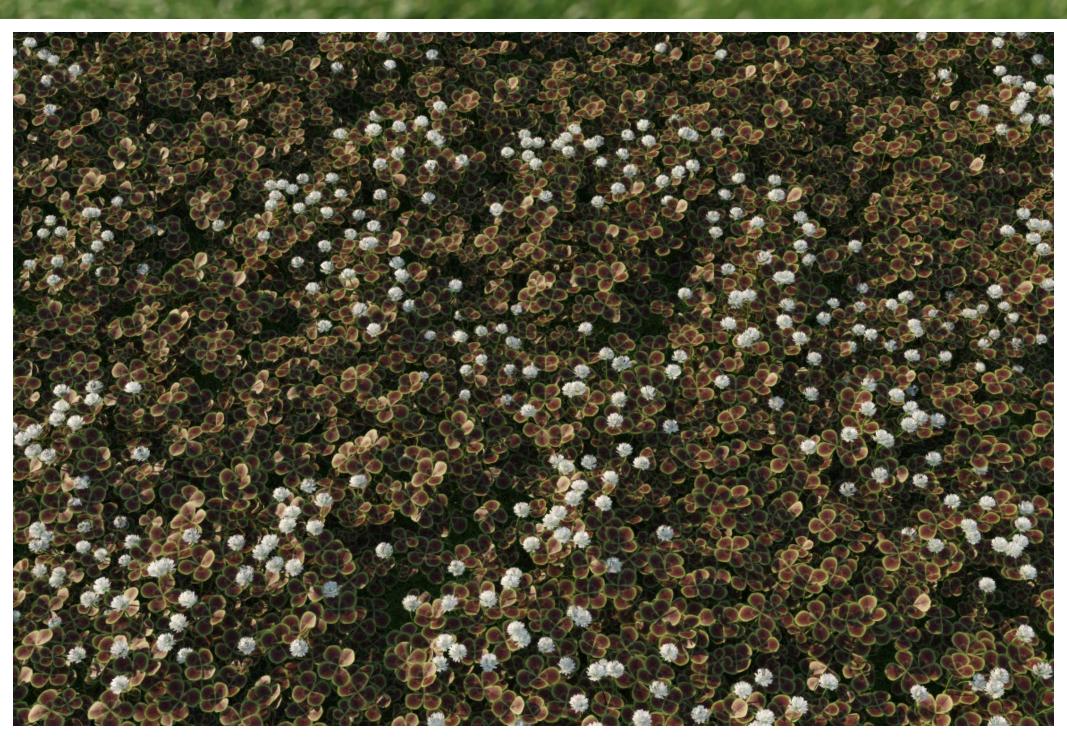

#### Beautiful 3D models of real plants!

Bronze Dutch clover - Trifolium Atropurpureum - Клевер ползучий Атропурпуреа