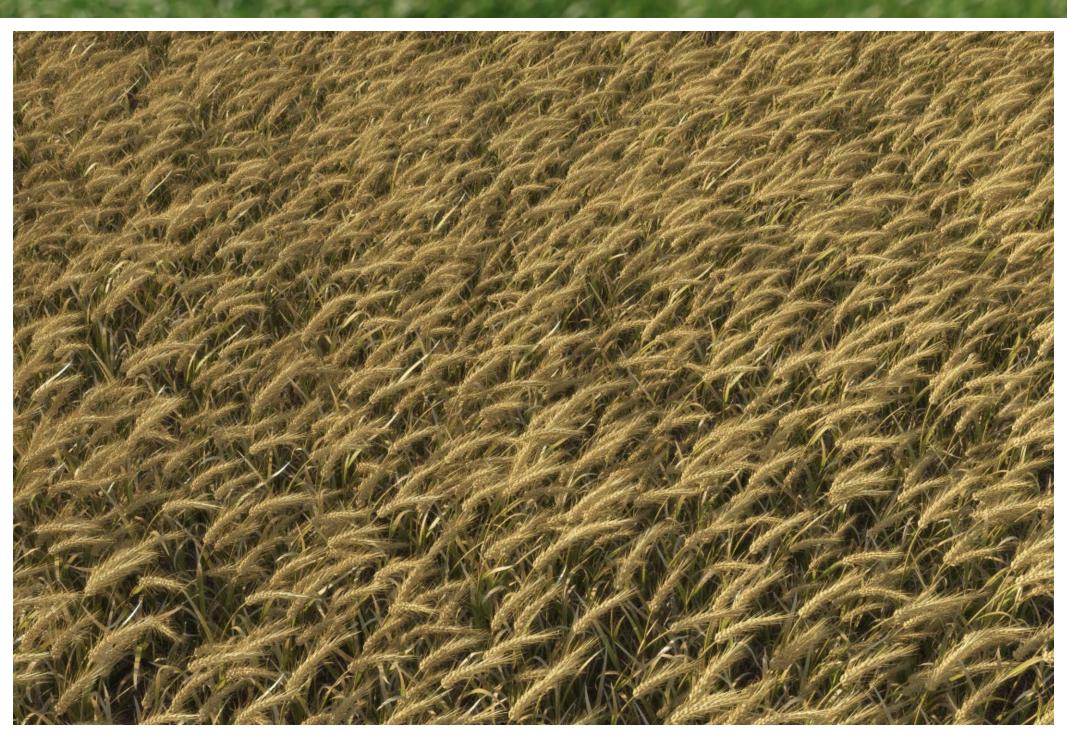

- Цветы разные











#### Beautiful 3D models of real plants!



Dandelion - Taraxacum - Одуванчик









#### Beautiful 3D models of real plants!



Feather grass - Stipa pennata - Ковыль





#### Beautiful 3D models of real plants!



Heather - Calluna - Вереск

#### Beautiful 3D models of real plants!



Knotgrass - Polygonum aviculare - Спорыш или Птичий горец

#### Beautiful 3D models of real plants!



Lawn grass - Газонные травы







#### Beautiful 3D models of real plants!



Oxalis or Shamrock - Oxalis - Кислица









#### Beautiful 3D models of real plants!



Thyme - Thymus - Тимьян или Чабрец

#### Beautiful 3D models of real plants!



Timothy grass - Phleum pratense - Тимофеевка луговая





#### Beautiful 3D models of real plants!



Wheat - Triticum - Пшеница





### Beautiful 3D models of real plants!



Wild grass - Полевые травы