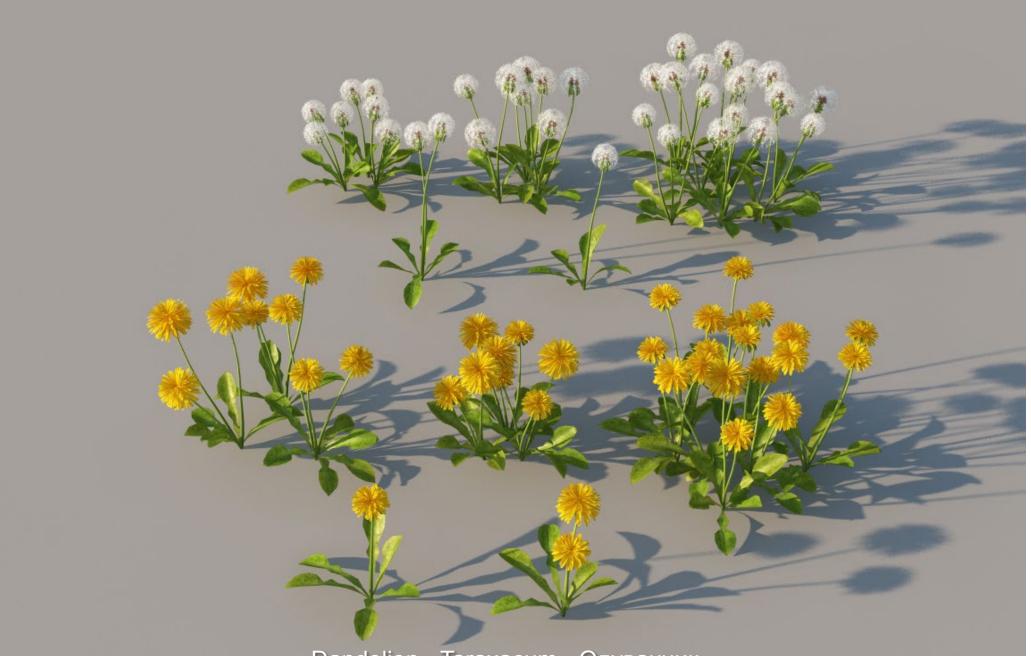

semblent à ... des arbres ! / At last 3D trees looks like ... trees!

Arnaud Lévêque, ImageBox, www.imagebox.pro

"These libraries have one of the highest qualities 3d materials we have ever seen in terms of 3D vegetation, there was a lot attention to detail and clearly a lot of time and effort put into it. Congrats for such a great product."

Nildo Essa, www.fxlda.com

7

#### Beautiful 3D models of real plants!



Bedstraw - Gallium - Подмаренник

8



9

#### Beautiful 3D models of real plants!



Bronze Dutch clover - Trifolium Atropurpureum - Клевер ползучий Атропурпуреа





#### Beautiful 3D models of real plants!



Camomile - Matricaria - Ромашка









#### Beautiful 3D models of real plants!



Common flowers - Цветы разные











#### Beautiful 3D models of real plants!



Dandelion - Taraxacum - Одуванчик









#### Beautiful 3D models of real plants!



Feather grass - Stipa pennata - Ковыль





#### Beautiful 3D models of real plants!



Heather - Calluna - Вереск

#### Beautiful 3D models of real plants!



Knotgrass - Polygonum aviculare - Спорыш или Птичий горец

#### Beautiful 3D models of real plants!



Lawn grass - Газонные травы







#### Beautiful 3D models of real plants!



Oxalis or Shamrock - Oxalis - Кислица









#### Beautiful 3D models of real plants!



Thyme - Thymus - Тимьян или Чабрец

#### Beautiful 3D models of real plants!



Timothy grass - Phleum pratense - Тимофеевка луговая





#### Beautiful 3D models of real plants!



Wheat - Triticum - Пшеница





### Beautiful 3D models of real plants!



Wild grass - Полевые