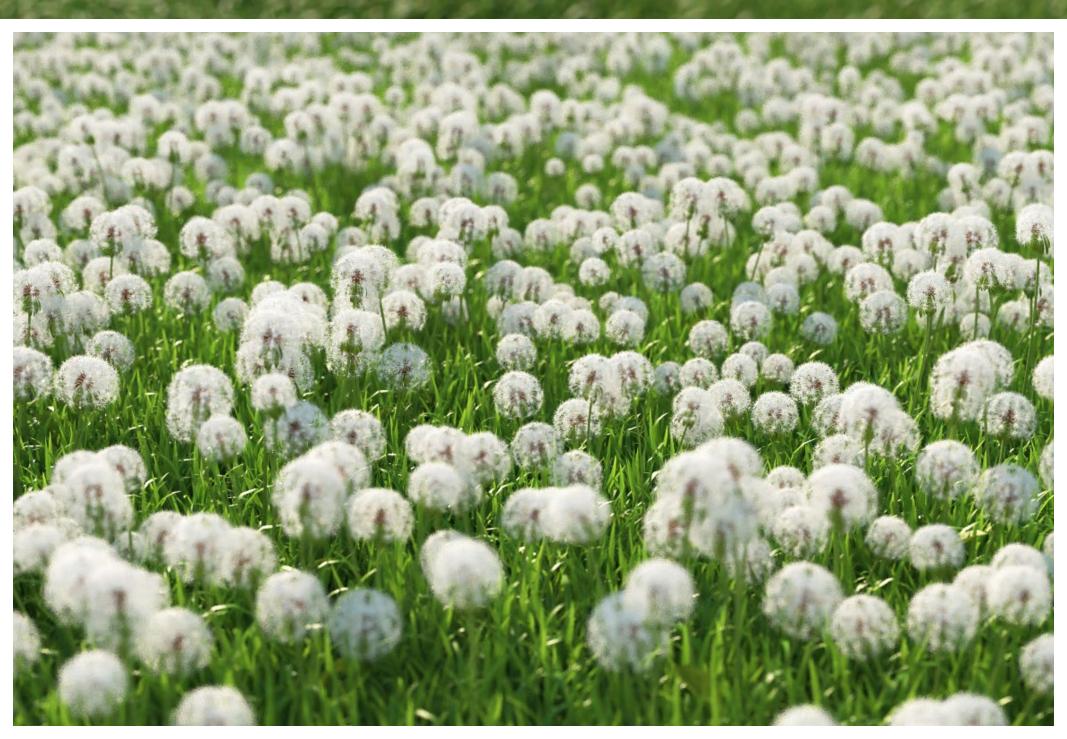

ees looks like ... trees!

Arnaud Lévêque, ImageBox, www.imagebox.pro

"These libraries have one of the highest qualities 3d materials we have ever seen in terms of 3D vegetation, there was a lot attention to detail and clearly a lot of time and effort put into it. Congrats for such a great product."

Nildo Essa, www.fxlda.com

7

#### Beautiful 3D models of real plants!



Bedstraw - Gallium - Подмаренник

8



9

#### Beautiful 3D models of real plants!



Bronze Dutch clover - Trifolium Atropurpureum - Клевер ползучий Атропурпуреа





#### Beautiful 3D models of real plants!



Camomile - Matricaria - Ромашка









#### Beautiful 3D models of real plants!



Common flowers - Цветы разные











#### Beautiful 3D models of real plants!



Dandelion - Taraxacum - Одуванчик









#### Beautiful 3D models of real plants!



Feather grass - Stipa pennata - Ковыль





#### Beautiful 3D models of real plants!



Heather - Calluna - Вереск

#### Beautiful 3D models of real plants!



Knotgrass - Polygonum aviculare - Спорыш или Птичий горец

#### Beautiful 3D models of real plants!



Lawn grass - Газонные травы







#### Beautiful 3D models of real plants!



Oxalis or Shamrock - Oxalis - Кислица









#### Beautiful 3D models of real plants!



Thyme - Thymus - Тимьян или Чабрец

#### Beautiful 3D models of real plants!



Timothy grass - Phleum pratense - Тимофеевка луговая





#### Beautiful 3D models of real plants!



Wheat - Triticum - Пшеница





### Beautiful 3D models of real plants!



Wild grass - Полевые травы