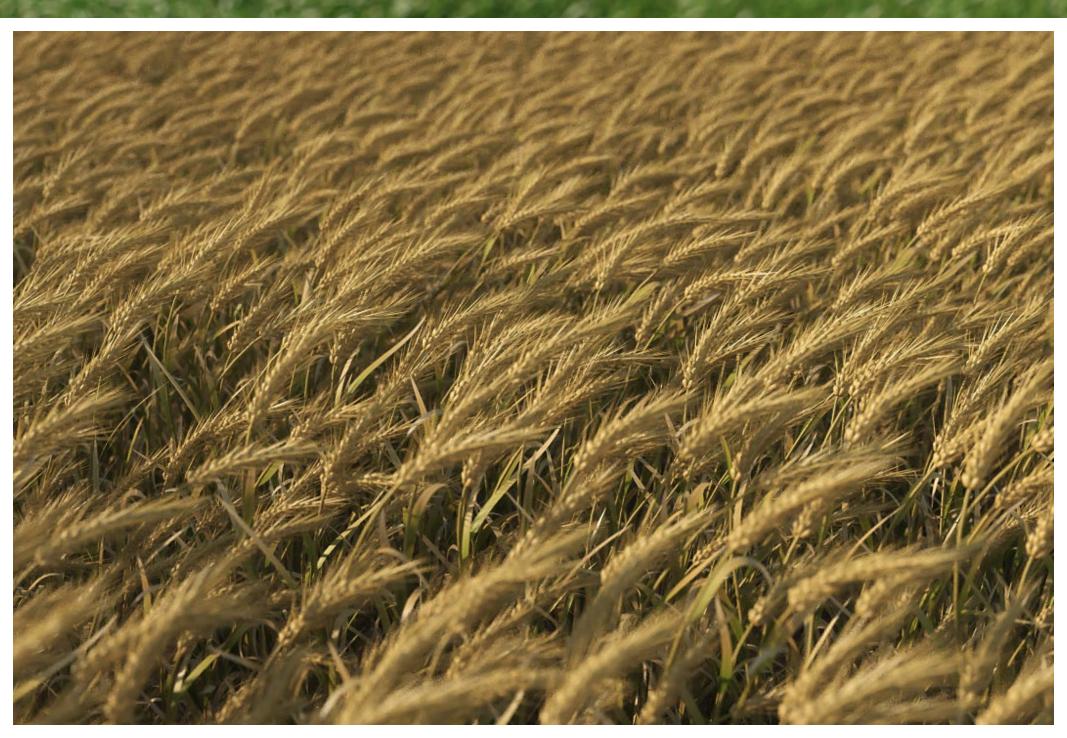

Цветы разные











#### Beautiful 3D models of real plants!



Dandelion - Taraxacum - Одуванчик









#### Beautiful 3D models of real plants!



Feather grass - Stipa pennata - Ковыль





#### Beautiful 3D models of real plants!



Heather - Calluna - Вереск

#### Beautiful 3D models of real plants!



Knotgrass - Polygonum aviculare - Спорыш или Птичий горец

#### Beautiful 3D models of real plants!



Lawn grass - Газонные травы







#### Beautiful 3D models of real plants!



Oxalis or Shamrock - Oxalis - Кислица









#### Beautiful 3D models of real plants!



Thyme - Thymus - Тимьян или Чабрец

#### Beautiful 3D models of real plants!



Timothy grass - Phleum pratense - Тимофеевка луговая





#### Beautiful 3D models of real plants!



Wheat - Triticum - Пшеница





### Beautiful 3D models of real plants!



Wild grass - Полевые травы