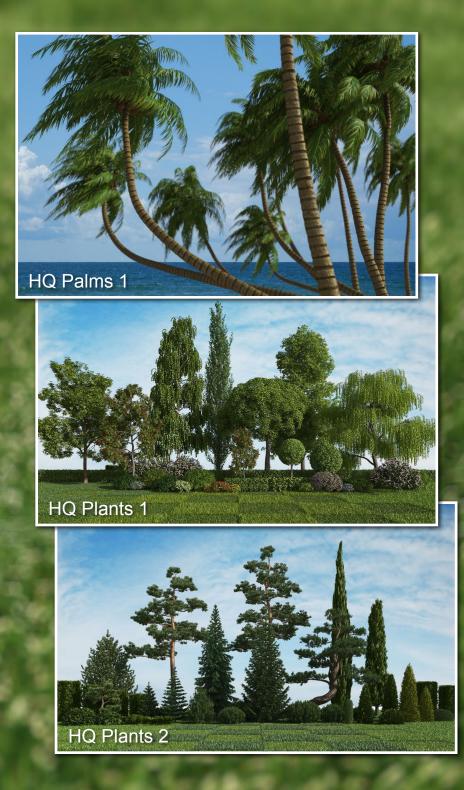

HQ Plants it's a large collection of beautiful 3D models. It contains different types of shrubs, deciduous trees, conifer trees, palms, grass and flowers.

#### Main features:

- over 800 highly detailed 3D models
- no opacity alfa maps only real geometry
- fast rendertime and optimized shaders
- realistic materials and textures
- 3Ds Max, Cinema 4D and LightWave support
- ready for rendering in Mental Ray, VRay, Scanline and Cinema 4D Advanced Render
- reasonable prices for models
- FREE customer support and FREE updates