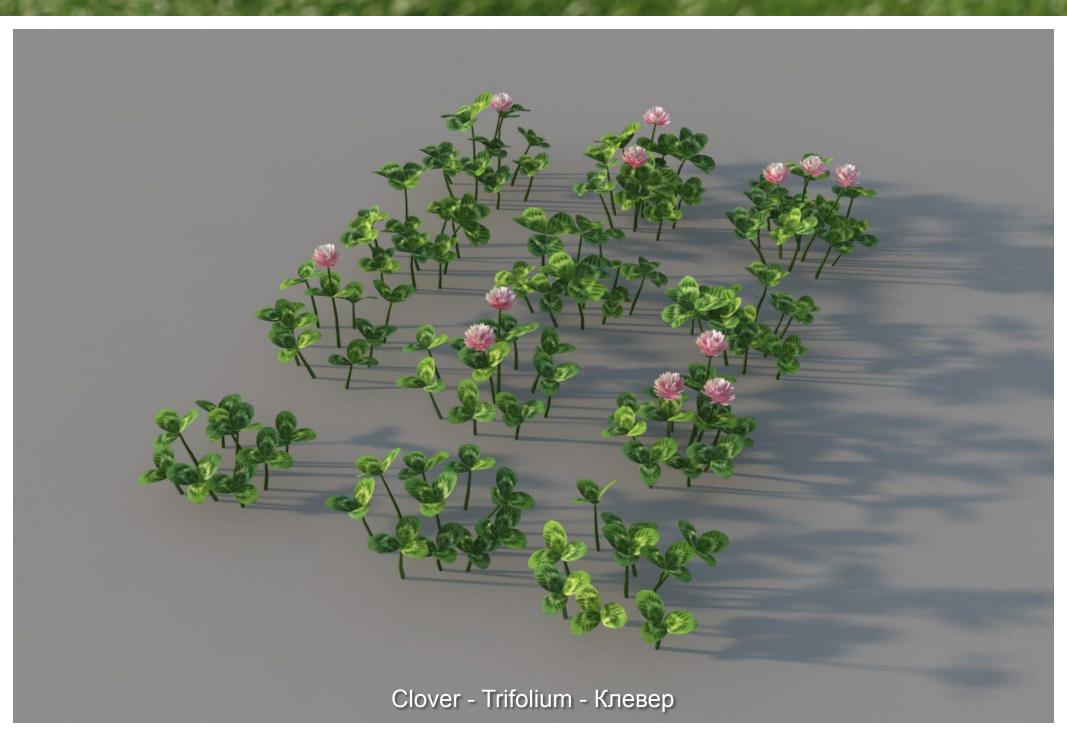

#### Beautiful 3D models of real plants!

Bronze Dutch clover - Trifolium Atropurpureum - Клевер ползучий Атропурпуреа