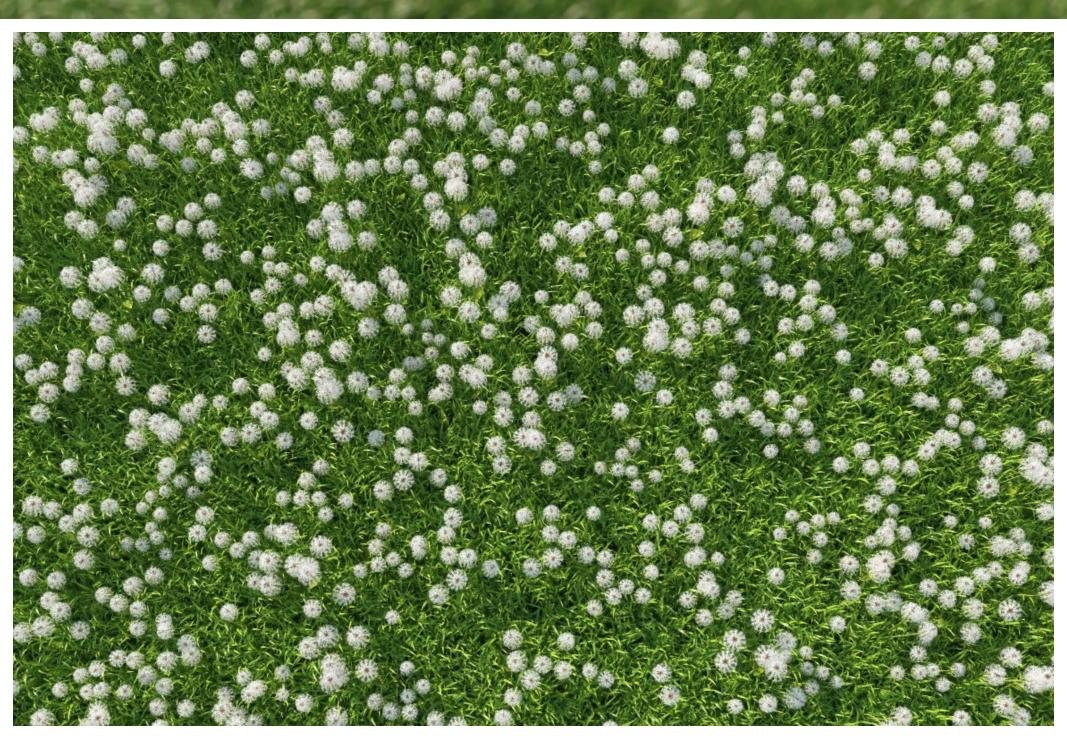

trees looks like ... trees!

Arnaud Lévêque, ImageBox, www.imagebox.pro

"These libraries have one of the highest qualities 3d materials we have ever seen in terms of 3D vegetation, there was a lot attention to detail and clearly a lot of time and effort put into it. Congrats for such a great product."

Nildo Essa, www.fxlda.com

7

#### Beautiful 3D models of real plants!



Bedstraw - Gallium - Подмаренник

8



9

#### Beautiful 3D models of real plants!



Bronze Dutch clover - Trifolium Atropurpureum - Клевер ползучий Атропурпуреа





#### Beautiful 3D models of real plants!



Camomile - Matricaria - Ромашка









#### Beautiful 3D models of real plants!



Common flowers - Цветы разные











#### Beautiful 3D models of real plants!



Dandelion - Taraxacum - Одуванчик









#### Beautiful 3D models of real plants!



Feather grass - Stipa pennata - Ковыль





#### Beautiful 3D models of real plants!



Heather - Calluna - Вереск

#### Beautiful 3D models of real plants!



Knotgrass - Polygonum aviculare - Спорыш или Птичий горец

#### Beautiful 3D models of real plants!



Lawn grass - Газонные травы







#### Beautiful 3D models of real plants!



Oxalis or Shamrock - Oxalis - Кислица









#### Beautiful 3D models of real plants!



Thyme - Thymus - Тимьян или Чабрец

#### Beautiful 3D models of real plants!



Timothy grass - Phleum pratense - Тимофеевка луговая





#### Beautiful 3D models of real plants!



Wheat - Triticum - Пшеница





### Beautiful 3D models of real plants!



Wild grass - Полевые травы