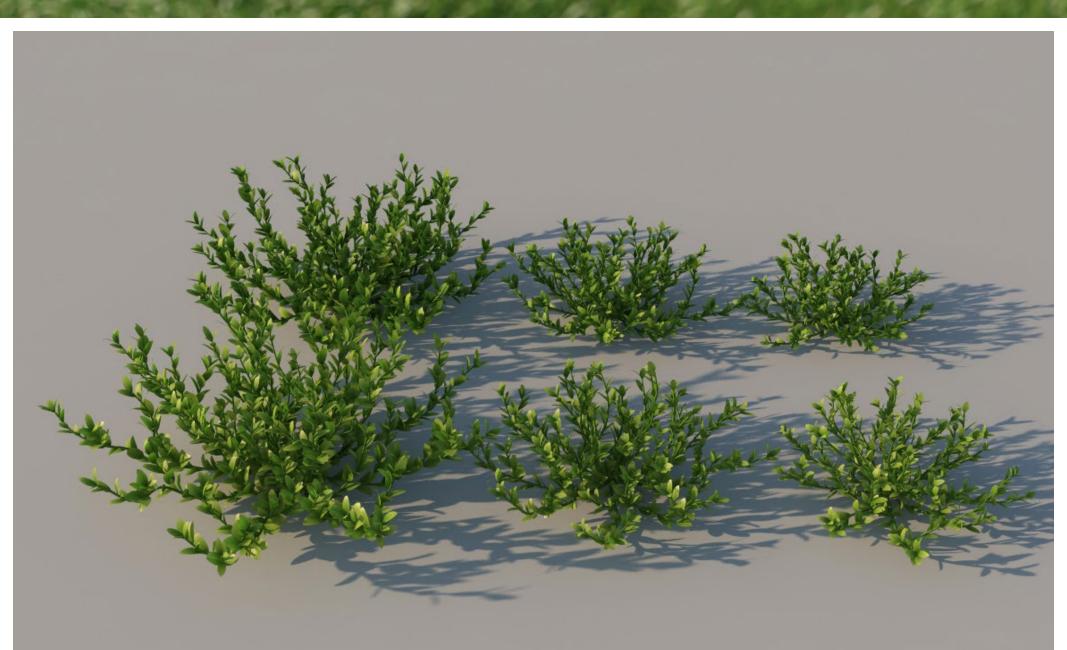

#### Beautiful 3D models of real plants!

Knotgrass - Polygonum aviculare - Спорыш или Птичий горец