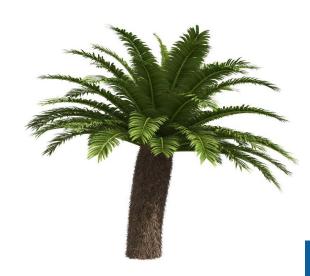

#### Beautiful 3D models of real trees! www.3dmentor.ru

windy

foxtail\_paim\_wind\_04

Wodyetia bifurcata - Foxtail palm

Wodyetia bifurcata - Foxtail palm

65

calm

Rhapis excelsa - Lady palm