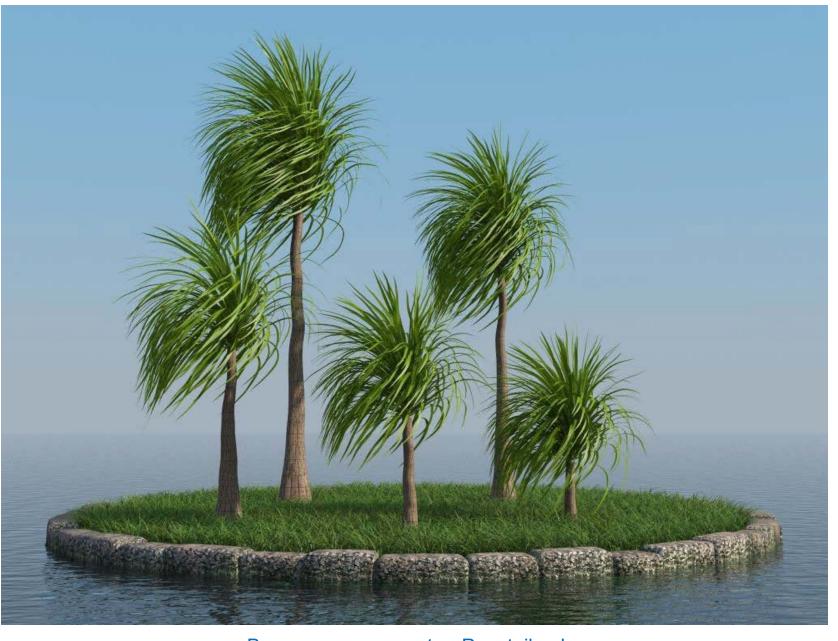

Butia capitata - Pindo palm or Jelly palm

Butia capitata - Pindo palm or Jelly palm

80

Beaucarnea recurvata - Ponytail palm

Beaucarnea recurvata - Ponytail palm

# Beautiful 3D models of real trees! www.3dmentor.ru

Beaucarnea recurvata - Ponytail palm

Beaucarnea recurvata - Ponytail palm