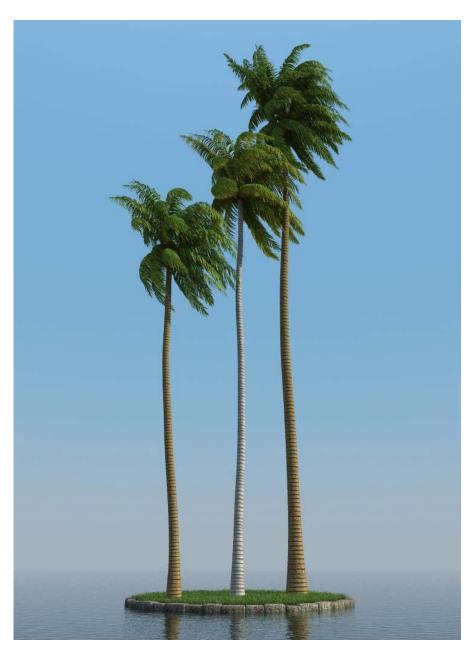

# Beautiful 3D models of real trees! www.3dmentor.ru

Cocos nucifera - Coconut palm

Beautiful 3D models of real trees! www.3dmentor.ru

Cocos nucifera - Coconut palm

Beautiful 3D models of real trees! www.3dmentor.ru

Cocos nucifera - Coconut palm

Beautiful 3D models of real trees! www.3dmentor.ru

calm

Beautiful 3D models of real trees! www.3dmentor.ru

windy

Cocos nucifera - Coconut palm

Beautiful 3D models of real trees! www.3dmentor.ru