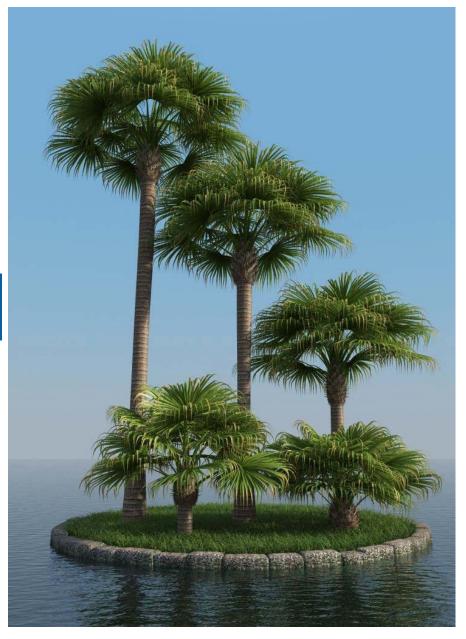

Beautiful 3D models of real trees!

285 models of palm trees for 3DS MAX and Cinema 4D

© Konstantin Kim, www.3dmentor.ru

HQ Plants is the huge collection of beautiful 3D models. It contains different types of shrubs, deciduous trees, conifer trees and palms.