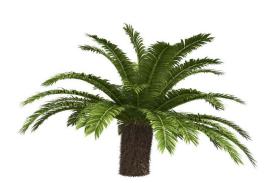

#### Beautiful 3D models of real trees! www.3dmentor.ru

windy

foxtail\_paim\_wind\_04

Wodyetia bifurcata - Foxtail palm

Wodyetia bifurcata - Foxtail palm

65

calm

Rhapis excelsa - Lady palm