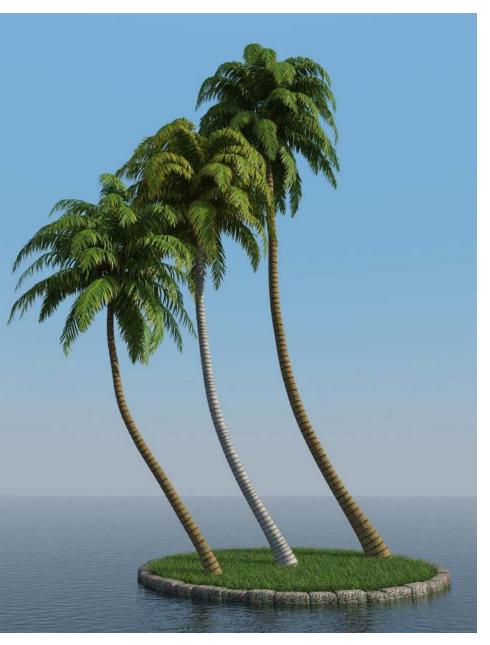

Beautiful 3D models of real trees!

285 models of palm trees for 3DS MAX and Cinema 4D

© Konstantin Kim, www.3dmentor.ru

HQ Plants is the huge collection of beautiful 3D models. It contains different types of shrubs, deciduous trees, conifer trees and palms.