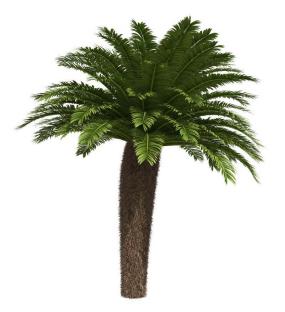

# Beautiful 3D models of real trees! www.3dmentor.ru

Sabal - Sabal palm

Cycas revoluta - Sago palm

Cycas revoluta - Sago palm