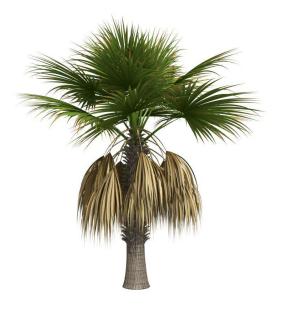

# Beautiful 3D models of real trees! www.3dmentor.ru

Sabal - Sabal palm

# Beautiful 3D models of real trees! www.3dmentor.ru

Sabal - Sabal palm

Cycas revoluta - Sago palm

Cycas revoluta - Sago palm