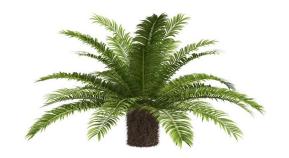

# Beautiful 3D models of real trees! www.3dmentor.ru

Sabal - Sabal palm

Cycas revoluta - Sago palm

Cycas revoluta - Sago palm