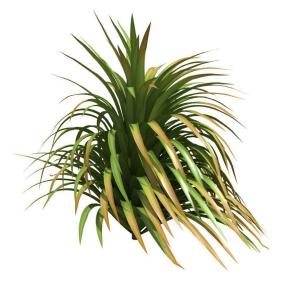

Sago palm

# Beautiful 3D models of real trees! www.3dmentor.ru





98

























Washingtonia - Washingtonia palm



101









Phoenix sylvestris - Wild date palm

## Beautiful 3D models of real trees!









Phoenix sylvestris - Wild date palm





Phoenix sylvestris - Wild date palm





Phoenix sylvestris - Wild date palm



# Beautiful 3D models of real trees! www.3dmentor.ru



105









Trachycarpus fortunei - Chusan Palm, Windmill Palm or Chinese Windmill Palm

106

#### HQ Palms 1

Beautiful 3D models of real trees! www.3dmentor.ru

WWW.50





windy





Trachycarpus fortunei - Chusan Palm, Windmill Palm or Chinese Windmill Palm







Trachycarpus fortunei - Chusan Palm, Windmill Palm or Chinese Windmill Palm



108









Yucca - Yucca

109













Yucca - Yucca





Yucca - Yucca





Yucca - Yucca