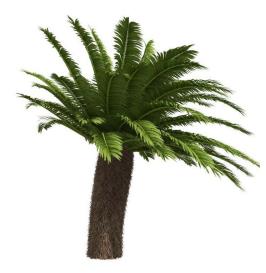

# Beautiful 3D models of real trees! www.3dmentor.ru

Sabal - Sabal palm

Cycas revoluta - Sago palm

Cycas revoluta - Sago palm