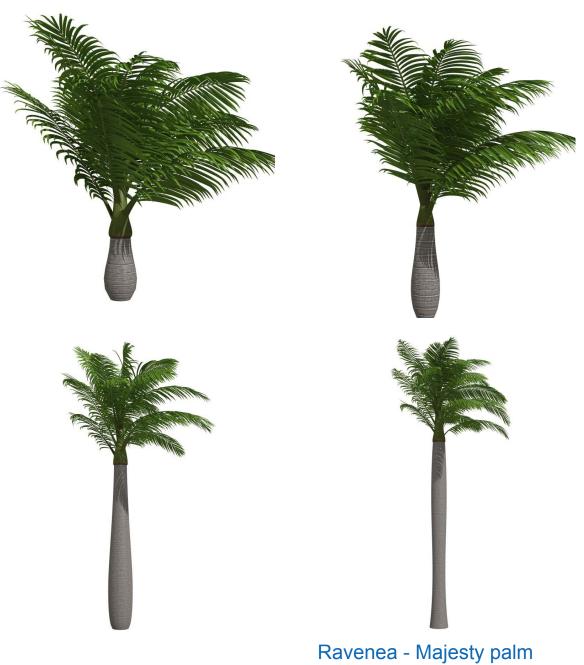

# Beautiful 3D models of real trees! www.3dmentor.ru

70

Ravenea - Majesty palm

Beautiful 3D models of real trees! www.3dmentor.ru

Ravenea - Majesty palm