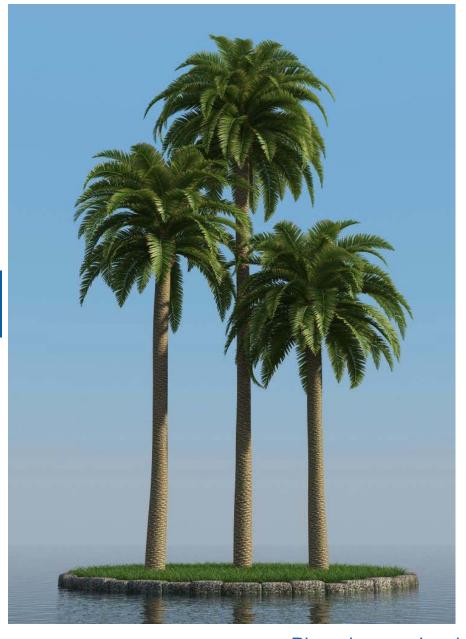

Beautiful 3D models of real trees!

285 models of palm trees for 3DS MAX and Cinema 4D

© Konstantin Kim, www.3dmentor.ru

HQ Plants is the huge collection of beautiful 3D models. It contains different types of shrubs, deciduous trees, conifer trees and palms.

#### Main features:

- over 650 highly detailed 3D models
- realistic materials and textures
- 3D models for Cinema 4D and 3Ds Max
- ready for rendering in Mental Ray, VRay,
  Scanline and Cinema 4D Advanced Render
- reasonable prices for models
- customer support and FREE updates