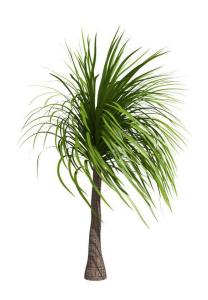

Butia capitata - Pindo palm or Jelly palm

Butia capitata - Pindo palm or Jelly palm

80

Beaucarnea recurvata - Ponytail palm

Beaucarnea recurvata - Ponytail palm