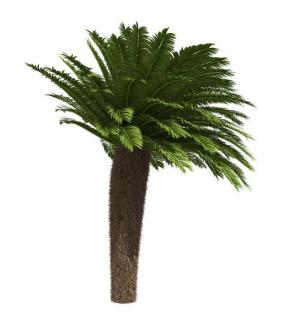

# Beautiful 3D models of real trees! www.3dmentor.ru

Sabal - Sabal palm

Cycas revoluta - Sago palm

Cycas revoluta - Sago palm