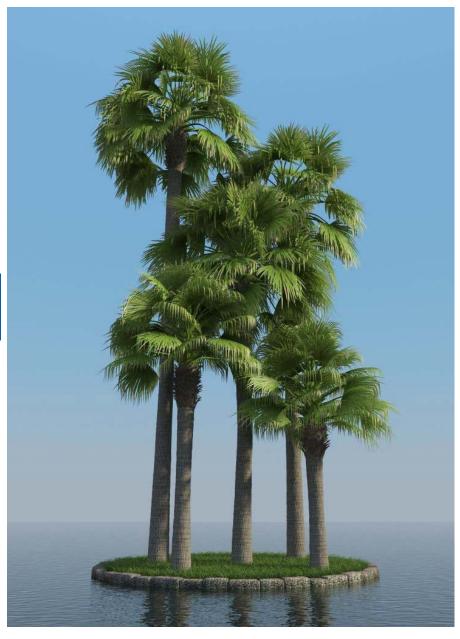

Beautiful 3D models of real trees!

285 models of palm trees for 3DS MAX and Cinema 4D

© Konstantin Kim, www.3dmentor.ru

HQ Plants is the huge collection of beautiful 3D models. It contains different types of shrubs, deciduous trees, conifer trees and palms.

#### Main features:

- over 650 highly detailed 3D models
- realistic materials and textures
- 3D models for Cinema 4D and 3Ds Max
- ready for rendering in Mental Ray, VRay,
  Scanline and Cinema 4D Advanced Render
- reasonable prices for models
- customer support and FREE updates