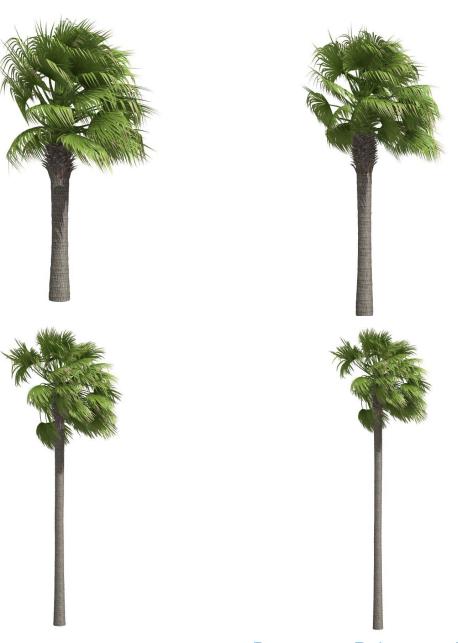

### Beautiful 3D models of real trees!

www.3dmentor.ru

chamaerops\_palm\_01

chamaerops\_palm\_04

23

chamaerops\_palm\_05

calm

#### Beautiful 3D models of real trees! www.3dmentor.ru

chamaerops\_palm\_wind\_01

chamaerops\_palm\_wind\_04

24

chamaerops\_palm\_wind\_05

chamaerops\_palm\_wind\_03

windy

Chamaerops - European Fan Palm or Mediterranean Fan Palm