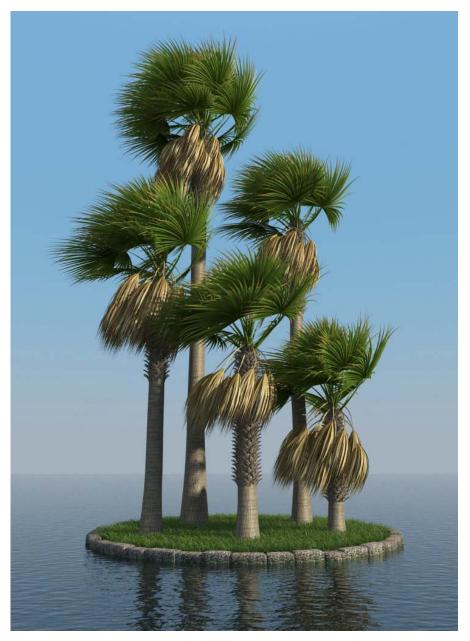

# Beautiful 3D models of real trees! www.3dmentor.ru

Sabal - Sabal palm

# Beautiful 3D models of real trees! www.3dmentor.ru

Sabal - Sabal palm

Cycas revoluta - Sago palm

Cycas revoluta - Sago palm