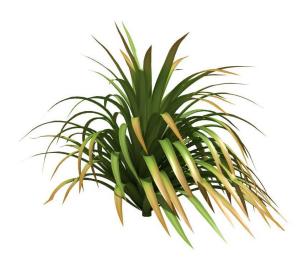

- Sago palm

# Beautiful 3D models of real trees! www.3dmentor.ru





98

























Washingtonia - Washingtonia palm



101









Phoenix sylvestris - Wild date palm

## Beautiful 3D models of real trees!









Phoenix sylvestris - Wild date palm





Phoenix sylvestris - Wild date palm





Phoenix sylvestris - Wild date palm



# Beautiful 3D models of real trees! www.3dmentor.ru



105









Trachycarpus fortunei - Chusan Palm, Windmill Palm or Chinese Windmill Palm

106

#### HQ Palms 1

Beautiful 3D models of real trees! www.3dmentor.ru

WWW.50





windy





Trachycarpus fortunei - Chusan Palm, Windmill Palm or Chinese Windmill Palm







Trachycarpus fortunei - Chusan Palm, Windmill Palm or Chinese Windmill Palm



108









Yucca - Yucca

109













Yucca - Yucca





Yucca - Yucca





Yucca - Yucca