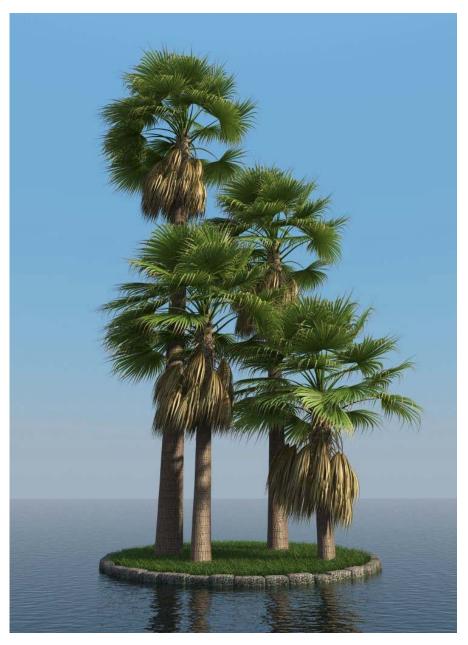

# Beautiful 3D models of real trees! www.3dmentor.ru

Sabal - Sabal palm

# Beautiful 3D models of real trees! www.3dmentor.ru

Sabal - Sabal palm

Cycas revoluta - Sago palm

Cycas revoluta - Sago palm