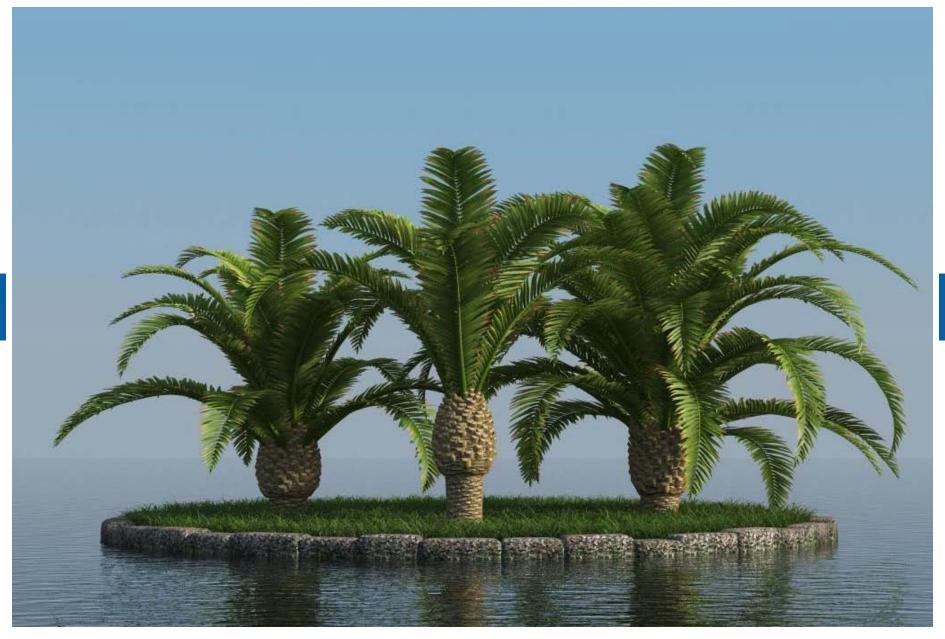

# Beautiful 3D models of real trees! www.3dmentor.ru

Sabal - Sabal palm

Cycas revoluta - Sago palm

Cycas revoluta - Sago palm