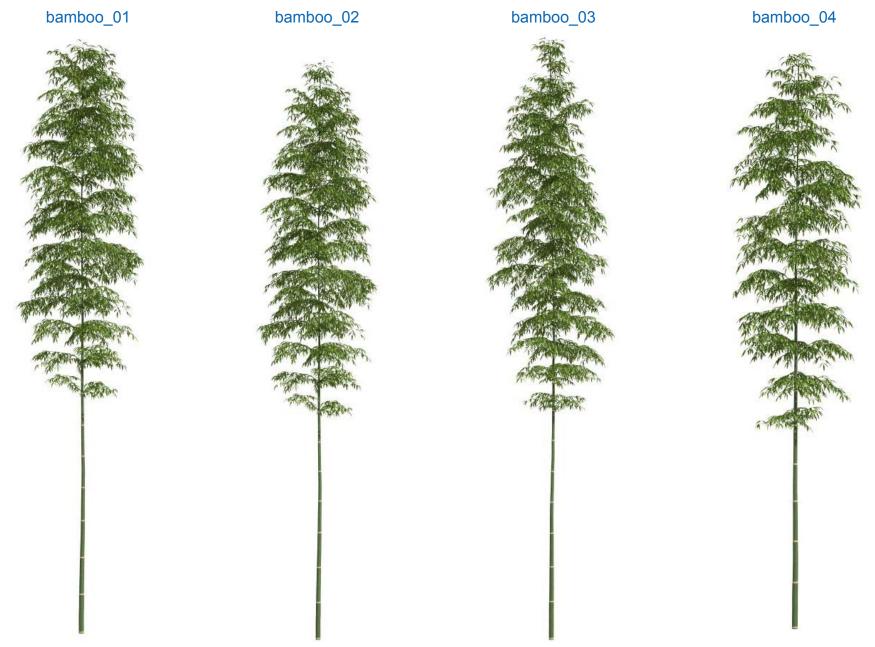

calm

Areca catechu - Areca palm

Areca catechu - Areca palm

Beautiful 3D models of real trees! www.3dmentor.ru

calm

Bambusoideae - Bamboo