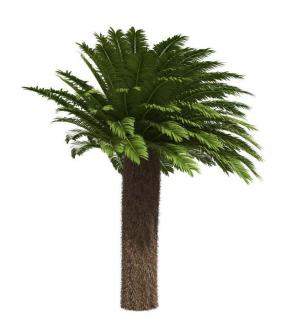

#### Beautiful 3D models of real trees! www.3dmentor.ru

windy

foxtail\_paim\_wind\_04

Wodyetia bifurcata - Foxtail palm

Wodyetia bifurcata - Foxtail palm

65

calm

Rhapis excelsa - Lady palm