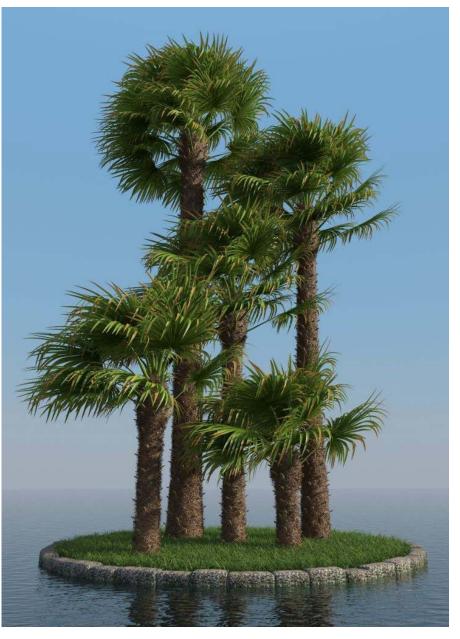

#### HQ Palms 1

Beautiful 3D models of real trees! www.3dmentor.ru

WWW.50

windy

Trachycarpus fortunei - Chusan Palm, Windmill Palm or Chinese Windmill Palm

Trachycarpus fortunei - Chusan Palm, Windmill Palm or Chinese Windmill Palm