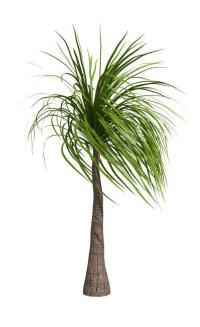

# Beautiful 3D models of real trees! www.3dmentor.ru

Beaucarnea recurvata - Ponytail palm

Beaucarnea recurvata - Ponytail palm