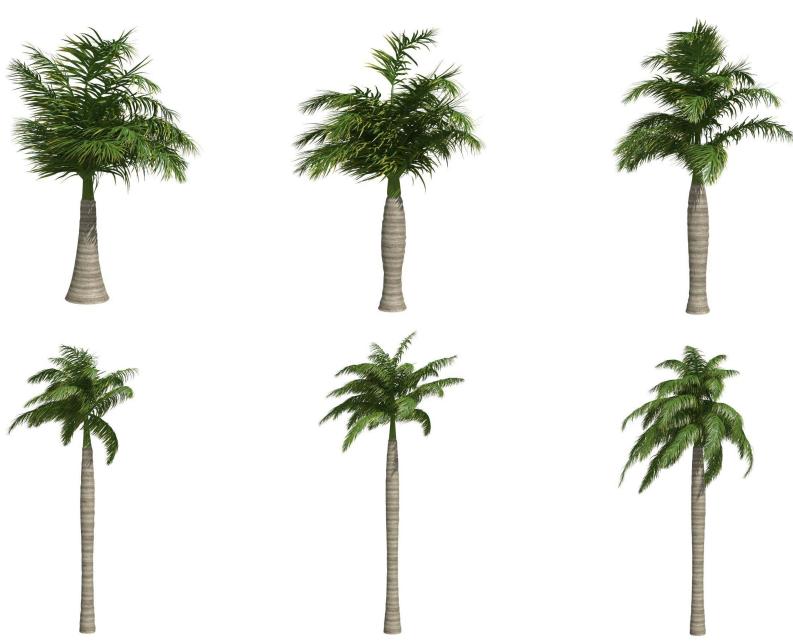

### Beautiful 3D models of real trees!

www.3dmentor.ru

alexander\_palm\_02

alexander\_palm\_03

calm

alexander\_palm\_04

alexander\_palm\_05

Archontophoenix alexandrae - Alexander or King palm

# Beautiful 3D models of real trees! www.3dmentor.ru

alexander\_palm\_wind\_01

alexander\_palm\_wind\_02

alexander\_palm\_wind\_03

alexander\_palm\_wind\_04

alexander\_palm\_wind\_05

windy

Archontophoenix alexandrae - Alexander or King palm