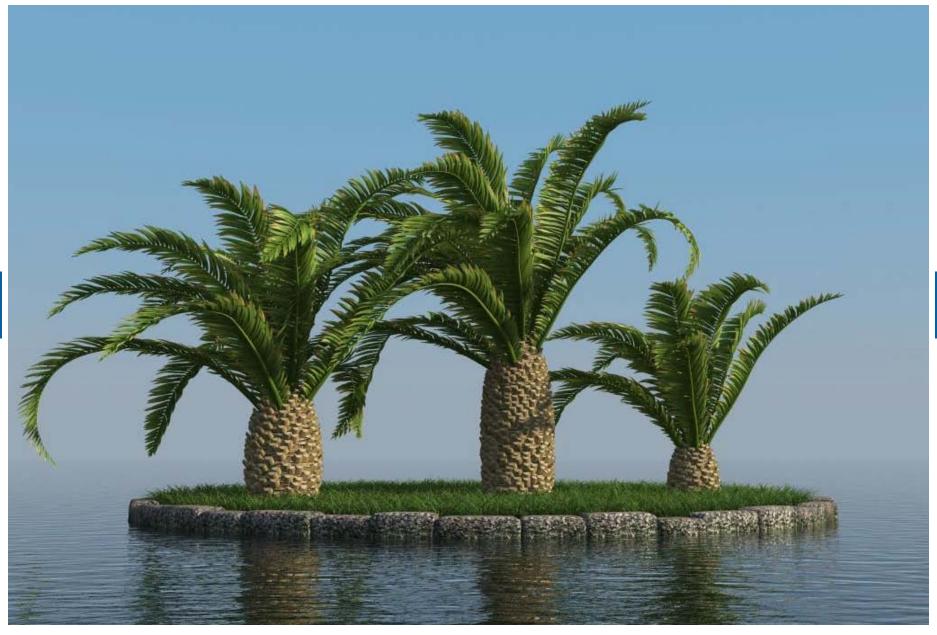

Beautiful 3D models of real trees!

285 models of palm trees for 3DS MAX and Cinema 4D

© Konstantin Kim, www.3dmentor.ru

HQ Plants is the huge collection of beautiful 3D models. It contains different types of shrubs, deciduous trees, conifer trees and palms.

#### Main features:

- over 650 highly detailed 3D models
- realistic materials and textures
- 3D models for Cinema 4D and 3Ds Max
- ready for rendering in Mental Ray, VRay,
  Scanline and Cinema 4D Advanced Render
- reasonable prices for models
- customer support and FREE updates