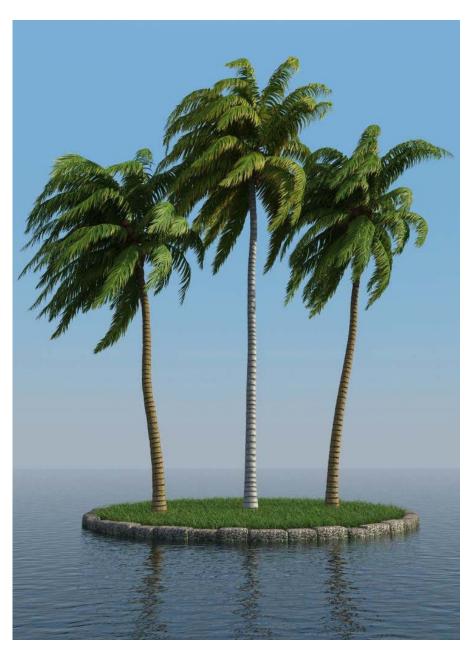

Beautiful 3D models of real trees!

285 models of palm trees for 3DS MAX and Cinema 4D

© Konstantin Kim, www.3dmentor.ru

HQ Plants is the huge collection of beautiful 3D models. It contains different types of shrubs, deciduous trees, conifer trees and palms.

#### Main features:

- over 650 highly detailed 3D models
- realistic materials and textures
- 3D models for Cinema 4D and 3Ds Max
- ready for rendering in Mental Ray, VRay,
  Scanline and Cinema 4D Advanced Render
- reasonable prices for models
- customer support and FREE updates