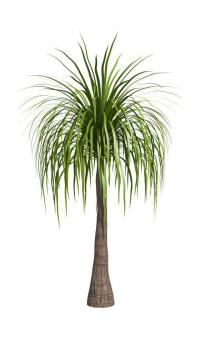

Butia capitata - Pindo palm or Jelly palm

Butia capitata - Pindo palm or Jelly palm

80

Beaucarnea recurvata - Ponytail palm

Beaucarnea recurvata - Ponytail palm

# Beautiful 3D models of real trees! www.3dmentor.ru

Beaucarnea recurvata - Ponytail palm

Beaucarnea recurvata - Ponytail palm