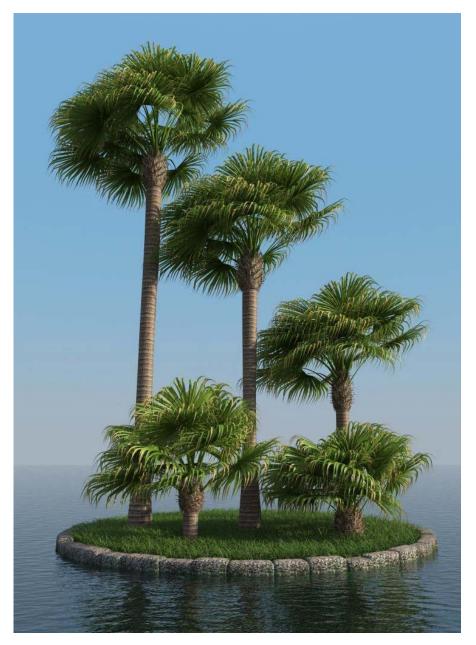

Beautiful 3D models of real trees!

285 models of palm trees for 3DS MAX and Cinema 4D

© Konstantin Kim, www.3dmentor.ru

HQ Plants is the huge collection of beautiful 3D models. It contains different types of shrubs, deciduous trees, conifer trees and palms.