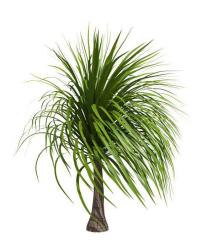

Butia capitata - Pindo palm or Jelly palm

Butia capitata - Pindo palm or Jelly palm

80

Beaucarnea recurvata - Ponytail palm

Beaucarnea recurvata - Ponytail palm

# Beautiful 3D models of real trees! www.3dmentor.ru

Beaucarnea recurvata - Ponytail palm

Beaucarnea recurvata - Ponytail palm