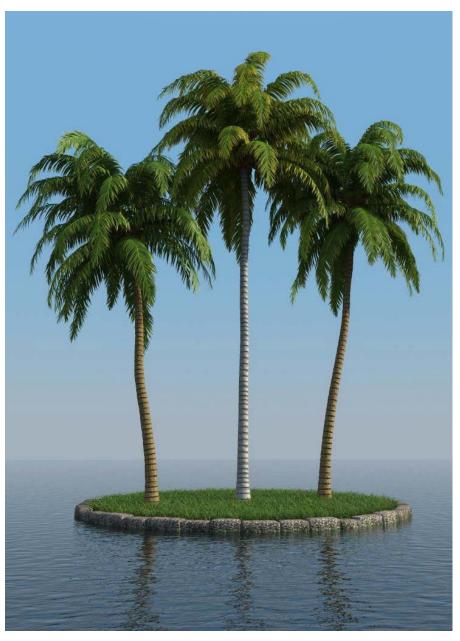

Beautiful 3D models of real trees!

285 models of palm trees for 3DS MAX and Cinema 4D

© Konstantin Kim, www.3dmentor.ru

HQ Plants is the huge collection of beautiful 3D models. It contains different types of shrubs, deciduous trees, conifer trees and palms.

#### Main features:

- over 650 highly detailed 3D models
- realistic materials and textures
- 3D models for Cinema 4D and 3Ds Max
- ready for rendering in Mental Ray, VRay,
  Scanline and Cinema 4D Advanced Render
- reasonable prices for models
- customer support and FREE updates