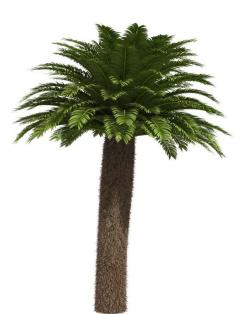

#### Beautiful 3D models of real trees! www.3dmentor.ru

windy

foxtail\_paim\_wind\_04

Wodyetia bifurcata - Foxtail palm

Wodyetia bifurcata - Foxtail palm

65

calm

Rhapis excelsa - Lady palm