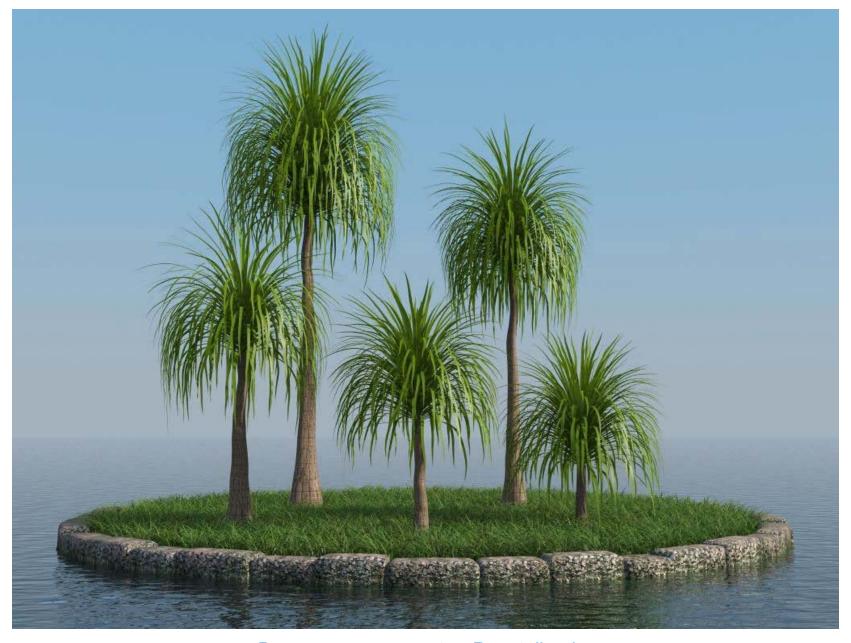

Butia capitata - Pindo palm or Jelly palm

Butia capitata - Pindo palm or Jelly palm

80

Beaucarnea recurvata - Ponytail palm

Beaucarnea recurvata - Ponytail palm