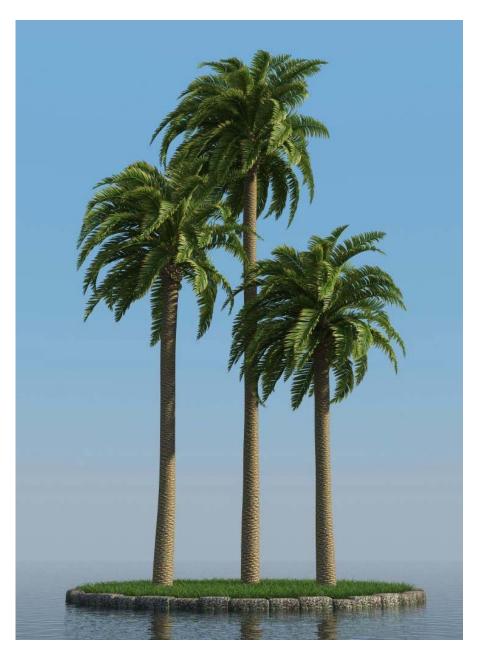

Beautiful 3D models of real trees!

285 models of palm trees for 3DS MAX and Cinema 4D

© Konstantin Kim, www.3dmentor.ru

HQ Plants is the huge collection of beautiful 3D models. It contains different types of shrubs, deciduous trees, conifer trees and palms.