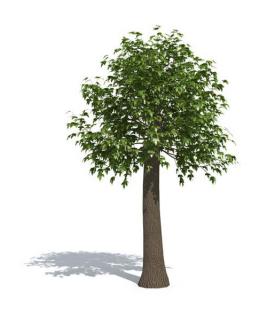

Beautiful 3D models of real trees!

Over 180 models of deciduous trees for 3DS MAX and Cinema 4D

HQ Plants is the huge collection of beautiful 3D models. It contains different types of shrubs, deciduous trees, conifer trees and palms.