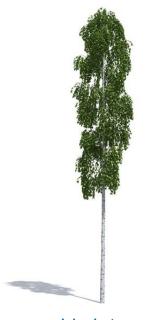

## Beautiful 3D models of real trees! www.3dmentor.ru

calm

birch tree

8

bushes