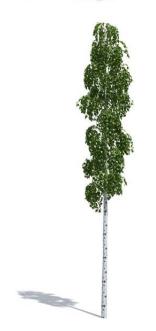

## Beautiful 3D models of real trees! www.3dmentor.ru

calm

birch tree

8

bushes