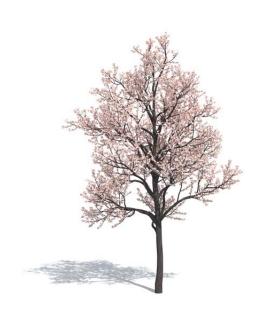

Beautiful 3D models of real trees!

Over 180 models of deciduous trees for 3DS MAX and Cinema 4D

HQ Plants is the huge collection of beautiful 3D models. It contains different types of shrubs, deciduous trees, conifer trees and palms.