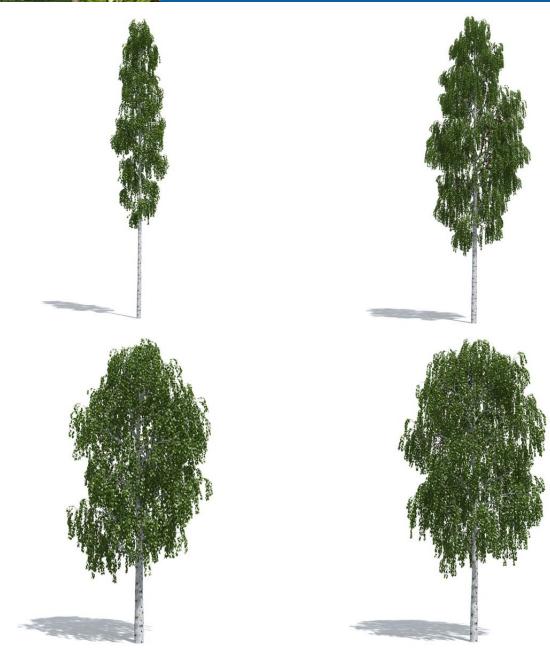

## Beautiful 3D models of real trees! www.3dmentor.ru

calm

birch tree

8

bushes