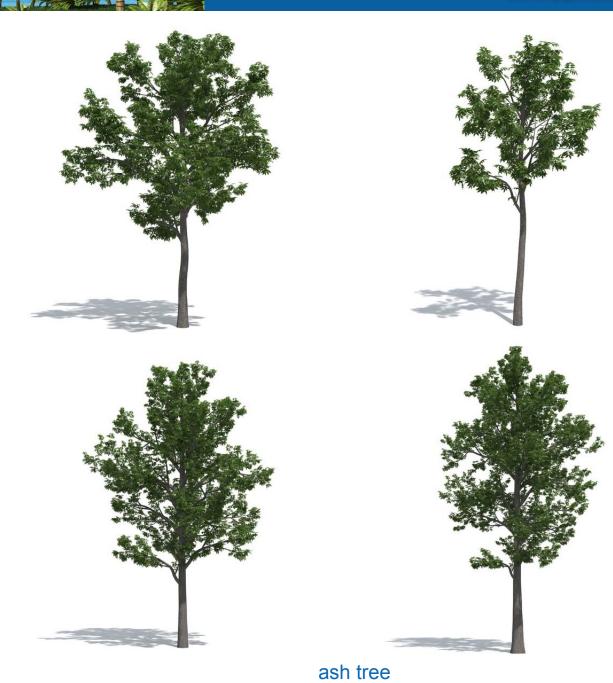

James Reben, Architectural Image Solutions www.maine-ais.com

Beautiful 3D models of real trees! www.3dmentor.ru

acacia albida

Beautiful 3D models of real trees! www.3dmentor.ru

beech tree