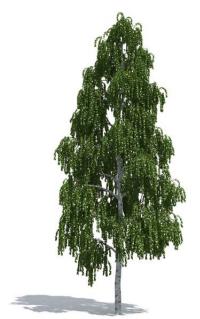

## Beautiful 3D models of real trees! www.3dmentor.ru

calm

birch tree

8

bushes