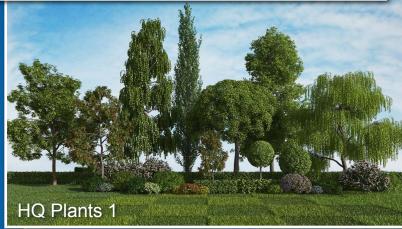

Beautiful 3D models of real trees!

Over 180 models of deciduous trees for 3DS MAX and Cinema 4D

HQ Plants is the huge collection of beautiful 3D models. It contains different types of shrubs, deciduous trees, conifer trees and palms.