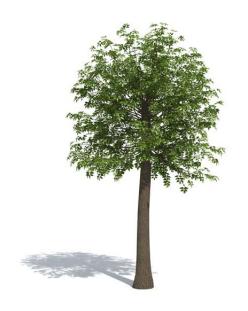

Beautiful 3D models of real trees!

Over 180 models of deciduous trees for 3DS MAX and Cinema 4D

HQ Plants is the huge collection of beautiful 3D models. It contains different types of shrubs, deciduous trees, conifer trees and palms.