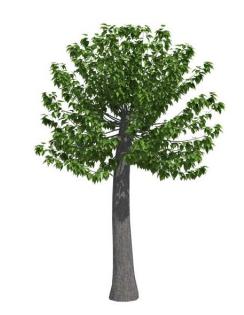

Beautiful 3D models of real trees!

Over 180 models of deciduous trees for 3DS MAX and Cinema 4D

HQ Plants is the huge collection of beautiful 3D models. It contains different types of shrubs, deciduous trees, conifer trees and palms.